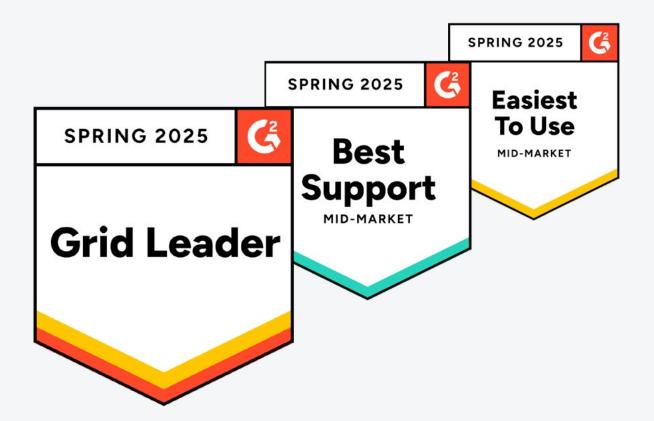

## Leaders in Digital Asset Management

IntelligenceBank is ranked as a Market Leader in G2's Digital Asset Management (DAM) Vendor Comparison Report. Rankings are based on high customer satisfaction ratings and market presence compared to other vendors offering similar solutions.

According to G2, when comparing the Top 5 Market Leading DAM software providers, IntelligenceBank is the highest rated in 7 key categories:

- 1. Likelihood to Recommend
- 2. Asset Management
- 3. Media Types
- 4. Workflow Management

- 5. Brand Portal
- 6. Integration with Marketing and Creative Software
- 7. Ease of doing business with